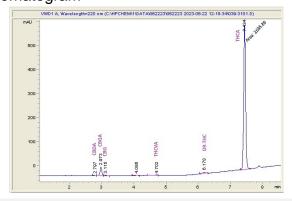

#### Chromatogram

9-THC 0.062 1.408 0.113 0.138 0.242 25.36

THCV Delta-

CBG

### Cannabinoid Profile by HPLC

0.24%

Delta-9-THC

0.00%

**CBD** 

27.32%

**Total Cannabinoids** 

| Cannabinoid          | % wt  | mg/g   |
|----------------------|-------|--------|
| CBDA                 | 0.062 | 0.62   |
| CBGA                 | 1.408 | 14.08  |
| CBG                  | 0.113 | 1.13   |
| THCVa                | 0.138 | 1.38   |
| Delta-9-THC          | 0.242 | 2.42   |
| THCA                 | 25.36 | 253.6  |
| Total Cannabinoids   | 27.32 | 273.2  |
| Calculated Total THC | 22.48 | 224.83 |
| Calculated CBD Yield | 0.05  | 0.54   |