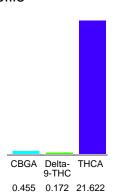

#### Cannabinoid Profile

### Cannabinoid Profile by HPLC

0.17%

Delta-9-THC

0.00%

CBD

| Cannabinoid                                    | % wt  | mg/g   |
|------------------------------------------------|-------|--------|
| CBGA                                           | 0.455 | 4.55   |
| Delta-9-THC                                    | 0.172 | 1.72   |
| THCA                                           | 21.62 | 216.22 |
| Total Cannabinoids                             | 22.25 | 222.5  |
| Calculated Total THC                           | 19.13 | 191.34 |
| Calculated CBD Yield                           | 0.00  | 0.00   |
| Colordote d Total THO Date O THO + 0 077 * THO |       |        |