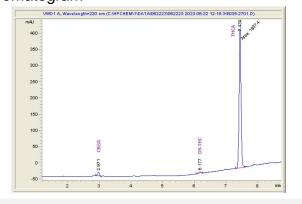

## California Gold Farms

## Sample 614-062223-045

**Exotic Cherry Cake** 

Sample Submitted: 06-22-2023; Report Date: 06-27-2023

# **Exotic Cherry Cake**

Plant Material: Flower

#### Chromatogram



#### Cannabinoid Profile



### Cannabinoid Profile by HPLC

0.17%

Delta-9-THC

0.00%

CBD

| Cannabinoid                                    | % wt  | mg/g   |
|------------------------------------------------|-------|--------|
| CBGA                                           | 0.455 | 4.55   |
| Delta-9-THC                                    | 0.172 | 1.72   |
| THCA                                           | 21.62 | 216.22 |
| Total Cannabinoids                             | 22.25 | 222.5  |
| Calculated Total THC                           | 19.13 | 191.34 |
| Calculated CBD Yield                           | 0.00  | 0.00   |
| Colordote d Total THO Date O THO + 0 077 * THO |       |        |

Calculated Total THC = Delta-9-THC + 0.877 \* THCA Calculated Maximum CBD Yield = CBD + 0.87