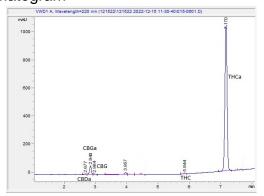

# **Marin Analytics**

# **Analysis Report**

## MHF Group Inc

SP# 240040896 - 00001

## Sample 499-121522-018

**THCa Flower- Gelato** 

Sample Submitted: 12-15-2022; Report Date: 12-15-2022

# **THCa Flower- Gelato**

Plant Material: Flower

### Chromatogram



#### Cannabinoid Profile



### Cannabinoid Profile by HPLC

0.12%

Delta-9-THC

0.00%

**CBD** 

| Cannabinoid                  | % wt  | mg/g   |
|------------------------------|-------|--------|
| CBDA                         | 0.1   | 1.0    |
| CBGA                         | 1.49  | 14.9   |
| CBG                          | 0.13  | 1.3    |
| Delta-9-THC                  | 0.12  | 1.2    |
| THCA                         | 29.77 | 297.7  |
| Total Cannabinoids           | 31.61 | 316.1  |
| Calculated Delta-9-THC Yield | 26.23 | 262.28 |
| Calculated CBD Yield         | 0.09  | 0.88   |

Calculated Maximum Delta-9-THC Yield = Delta-9-THC + 0.877 \* THCA Calculated Maximum CBD Yield = CBD + 0.877 \* CBDA

31.61%

**Total Cannabinoids** 

Marin Analytics, LLC

250 Bel Marin Keys Blvd,