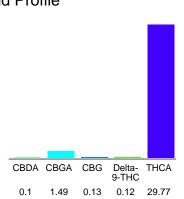

#### Cannabinoid Profile

### Cannabinoid Profile by HPLC

0.12%

Delta-9-THC

0.00%

**CBD** 

| Cannabinoid                  | % wt  | mg/g   |
|------------------------------|-------|--------|
| CBDA                         | 0.1   | 1.0    |
| CBGA                         | 1.49  | 14.9   |
| CBG                          | 0.13  | 1.3    |
| Delta-9-THC                  | 0.12  | 1.2    |
| THCA                         | 29.77 | 297.7  |
| Total Cannabinoids           | 31.61 | 316.1  |
| Calculated Delta-9-THC Yield | 26.23 | 262.28 |
| Calculated CBD Yield         | 0.09  | 0.88   |