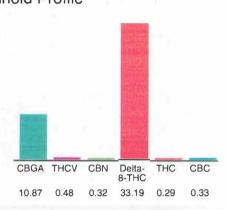

Cannabinoid Profile

Cannabinoid Profile by HPLC

0.29%
Calculated THC Yield

0.00% Calculated CBD Yield

45.48%

Total Cannabinoids

| Cannabinoid                       | % wt             | mg/g  |
|-----------------------------------|------------------|-------|
| CBGA                              | 10.87            | 108.7 |
| THCV                              | 0.48             | 4.8   |
| CBN                               | 0.32             | 3.2   |
| Delta-8-THC                       | 33.19            | 331.9 |
| THC                               | 0.29             | 2.9   |
| CBC                               | 0.33             | 3.3   |
| Total Cannabinoids                | 45.48            | 454.8 |
| Calculated THC Yield              | 0.29             | 2.90  |
| Calculated CBD Yield              | 0.00             | 0.00  |
| Calculated Maximum THC Yield = TH | C + 0.877 * THCA |       |