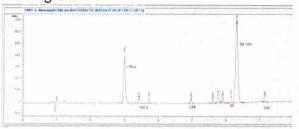

## **Analysis Report**

MHF Group Inc

Wedding Cake D8 Flower

Plant Material: Flower

Sample 526-042722-033

Wedding Cake D8 Flower

Sample Submitted: 04-27-2022; Report Date: 04-28-2022

Chromatogram